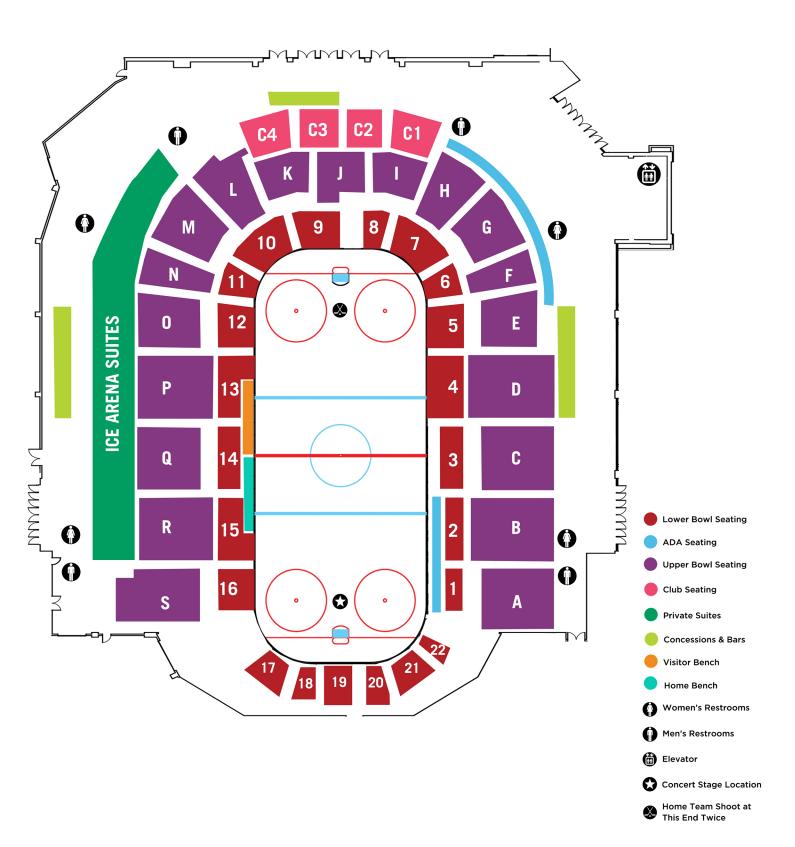

PANIED BY ASSORTED MACARONS



8

36

# **12oz Canned Beer**

Angry Orchard Black Tooth Saddle Bronc Blue Moon Bud Zero Bud Light Seltzer Carbliss Fat Tire Grain Belt Kona Big Wave Mikes Hard Lemonade Mango Cart Monster Beast Nutrl Shiner Bock Stella Artois Twisted Tea White Claw

# 16oz Canned Beer Bud Bud Light Busch Light Coors Banquet Coors Light Michelob Ultra Miller Lite Firehouse Light the Lamp

### House Wine by the Bottle

Canyon Road Merlot Clos du Bois Pinot Grigio Josh Cabernet Josh Chardonnay Josh Sauvignon Blanc La Marca Prosecco

# Water & Soda

Dasani, Coke, Diet Coke, Sprite, Dr. Pepper Diet Dr. Pepper, Mellow Yellow, Barq's Root Beer, Fanta Orange

# Iced Tea

Gold Peak Iced Tea, Gold Peak Sweet Tea, Gold Peak Zero Sugar Sweet Tea

White 1

## 2.50

7

4.50

# FIONUMENT